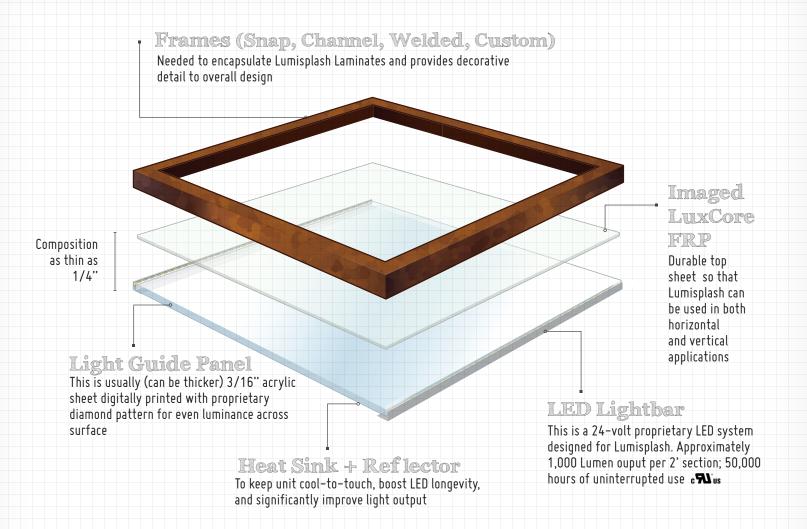

- Lumisplash is the first ultrathin, lighted laminate system
  with no air gap required for LEDs. This multilayered system
  uses a Light Bar (LB) and Light Guide Panel (LGP) to produce
  luminance across a translucent LuxCore decorative face.
- Be creative in your lighting with Lumisplash. This one-of-a-kind product combines art with lighting in a durable laminate,
   creating a unique focal point for any home or business.
- Lumisplash is available in kit form with all necessary hardware supplied for installation. This all-in-one contained system saves time and money compared to other products that require extensive fabrication and set-up or bulky bulbs and wiring.
- Lumisplash laminates are suitable for most vertical and horizontal applications where high pressure laminates could be used.
- Lumisplash can easily be fabricated with standard woodworking tools such as routers, saws and drills (use techniques common with acrylics).

#### FRAMES + MOULDINGS

Due to Lumisplash's ultra-thin multi-layered laminate construction, it is usually necessary to encapsulate its edges with frames or mouldings. Heat dissipation is also necessary for LED longevity. Decorative Ceiling Tiles's frame solutions have heat dissipation built-in.