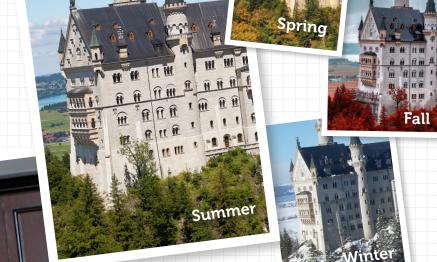

### INTERCHANGEABLE GRAPHICS

Lumisplash's interchangeable graphics face can easily be removed and replaced with new designs making it possible to change out looks as season, mood or design preferences change.