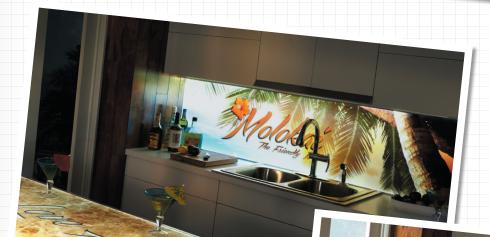

# BACKSPLASHES

Lumisplash backsplashes help enhance new or existing kitchen designs while adding additional decorative light. Trim-to-size, cut-out outlets and more at the jobsite without affecting luminance.

### INTERCHANGEABLE GRAPHICS

Lumisplash's interchangeable graphics face can easily be removed and replaced with new designs making it possible to change out looks as season, mood or design preferences change.

While a stock image library is available, we invite you to work with your Decorative Ceiling Tiles sales associate to discuss your vision and have a custom Lumisplash Laminate created for your next project.