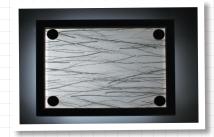

# BACKSPLASHES

Lumisplash backsplashes help enhance new or existing kitchen designs while adding additional decorative light. Trim-to-size, cut-out outlets and more at the jobsite without affecting luminance.