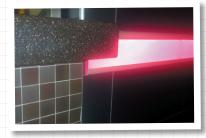

Remember, Lumisplash Laminates can be as thin as 1/4" so you can achieve a low-profile look or build it out with framing to be a more pronounced statement.

This Lumisplash accent strip features snap frame & J channel moulding.