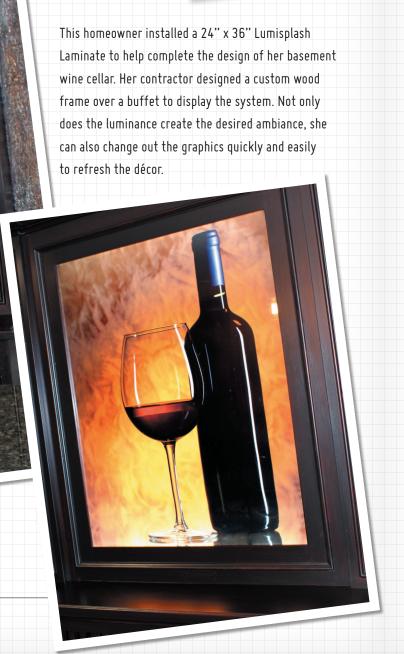

Remember, Lumisplash Laminates can be as thin as 1/4" so you can achieve a low-profile look or build it out with framing to be a more pronounced statement.

This Lumisplash accent strip features snap frame & J channel moulding.