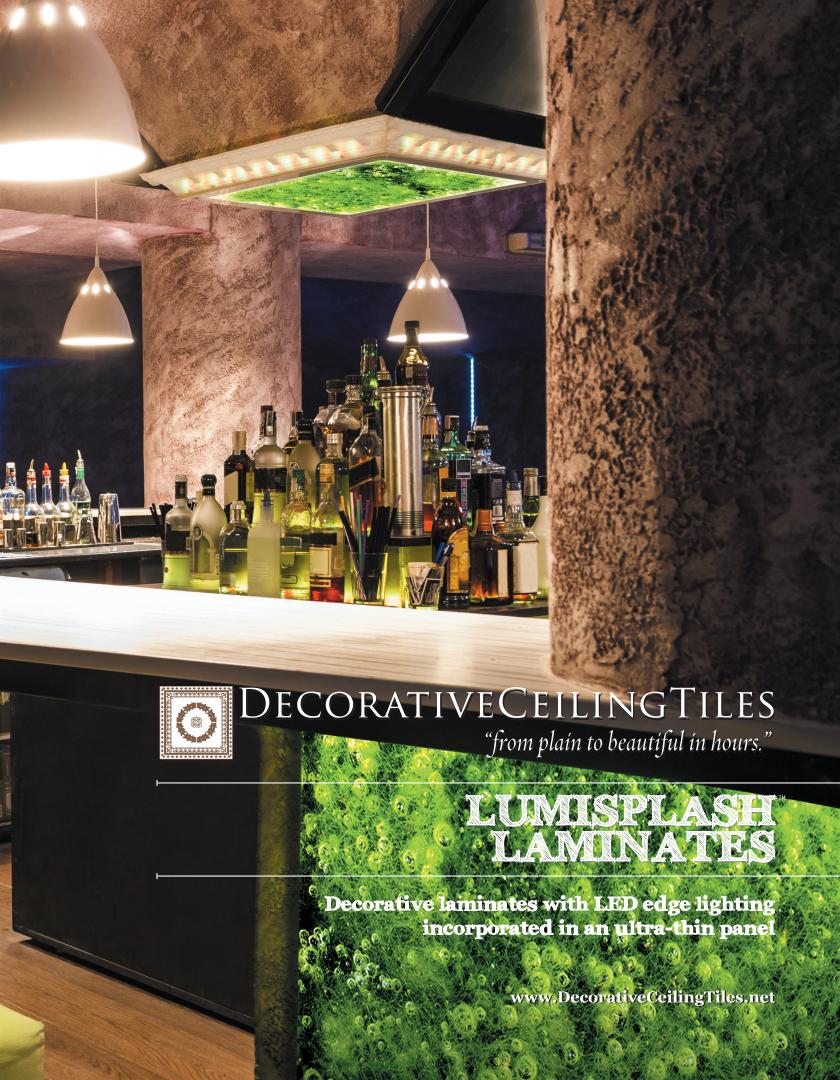

## WHAT IS LUMISPLASH?

Lumisplash is a patent-pending, multilayered, ultra-thin 1/4" (6mm) decorative laminate that emits light evenly across its surface and has impressive impact, scratch, chemical, and abrasion resistant properties.

- Lumisplash is the first ultrathin, lighted laminate system
  with no air gap required for LEDs. This multilayered system
  uses a Light Bar (LB) and Light Guide Panel (LGP) to produce
  luminance across a translucent LuxCore decorative face.
- Be creative in your lighting with Lumisplash. This one-of-a-kind product combines art with lighting in a durable laminate,
   creating a unique focal point for any home or business.
- Lumisplash is available in kit form with all necessary hardware supplied for installation. This all-in-one contained system saves time and money compared to other products that require extensive fabrication and set-up or bulky bulbs and wiring.
- Lumisplash laminates are suitable for most vertical and horizontal applications where high pressure laminates could be used.
- Lumisplash can easily be fabricated with standard woodworking tools such as routers, saws and drills (use techniques common with acrylics).

# BACKSPLASHES

Lumisplash backsplashes help enhance new or existing kitchen designs while adding additional decorative light. Trim-to-size, cut-out outlets and more at the jobsite without affecting luminance.