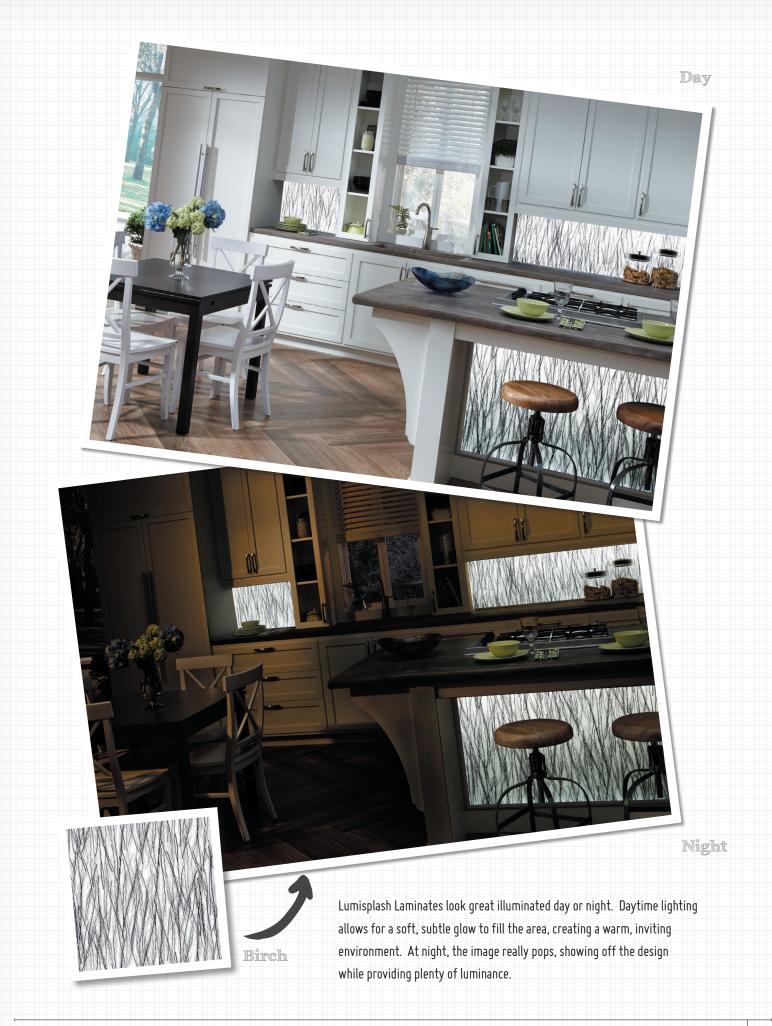

Twigs

Birch

The Standar Ream

Lumisplash's interchangeable graphics systems synchronized with current promotions is an excellent way to leave a lasting impression with your guests.

Day

## Night

Lumisplash blends the day-to-night transition with even, consistent lighting for any space.