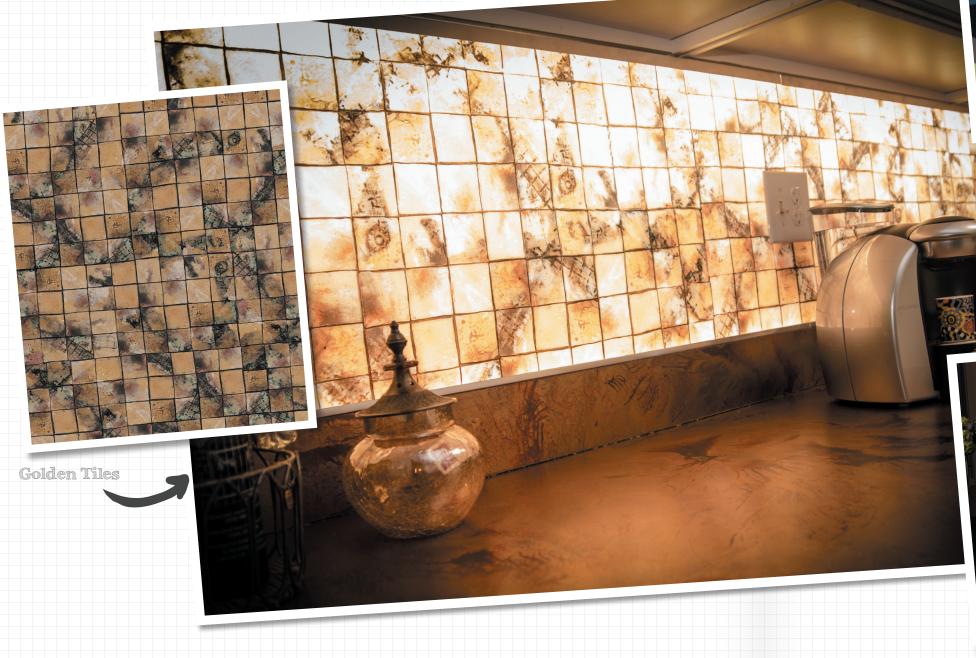

# BACKSPLASHES

Lumisplash backsplashes help enhance new or existing kitchen designs while adding additional decorative light. Trim-to-size, cut-out outlets and more at the jobsite without affecting luminance.

DecorativeCeilingTiles.net/Lumisplash

Using art from our large stock library or your own design, you can create a one-of-a-kind look with Lumisplash Laminates that brings the art to life.

DECORATIVE CEILING TILES