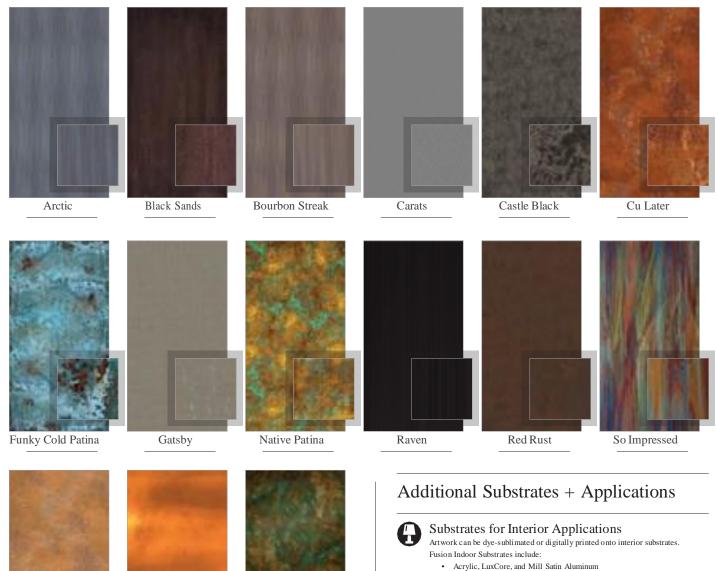

## FUSION: ARTFUL METALS COLLECTION

The Artful Metals Collection contains 15 unique, metal options that range from bright colorful patinas, rich oxidized coppers, and rare and artistic, modern-treated metals. Artful Metals is available on 4' x 8' sheets of Fusion substrates (The images shown below are represented on Mill Satin Aluminum.)